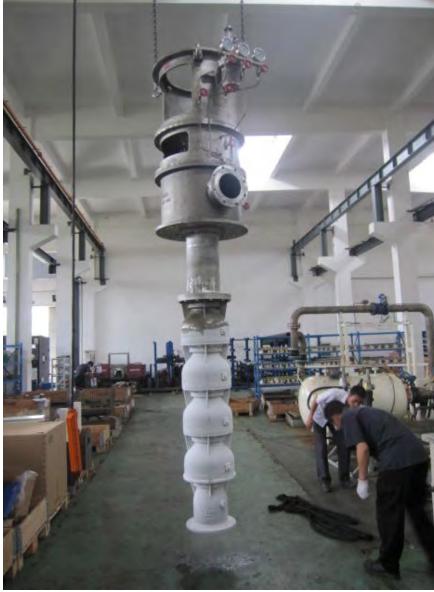

If you start to count and visit cargo ships sailing around the world, you will notice that many DESMI Deepwell pumps are installed and in use. The number of parts and the efficiency of the pumps have been improved based on the operational experiences from our existing pumps and by means of modern design tools and our in-house test facilities.

#### Materials:

Stainless steel AISI or similar for cargo temperatures down to -165°C. Stainless steel AISI 304 or 316L for special requirements

The DESWELL pumps are available in various sizes and can be customized to meet the requirements for your ship

Capacities: up to 850 m<sup>3</sup>/h / 3742 US gpm

Pressure: up to 160 mLC / 0-459 ftLC

Temperatures: down to -165°C / -265°F