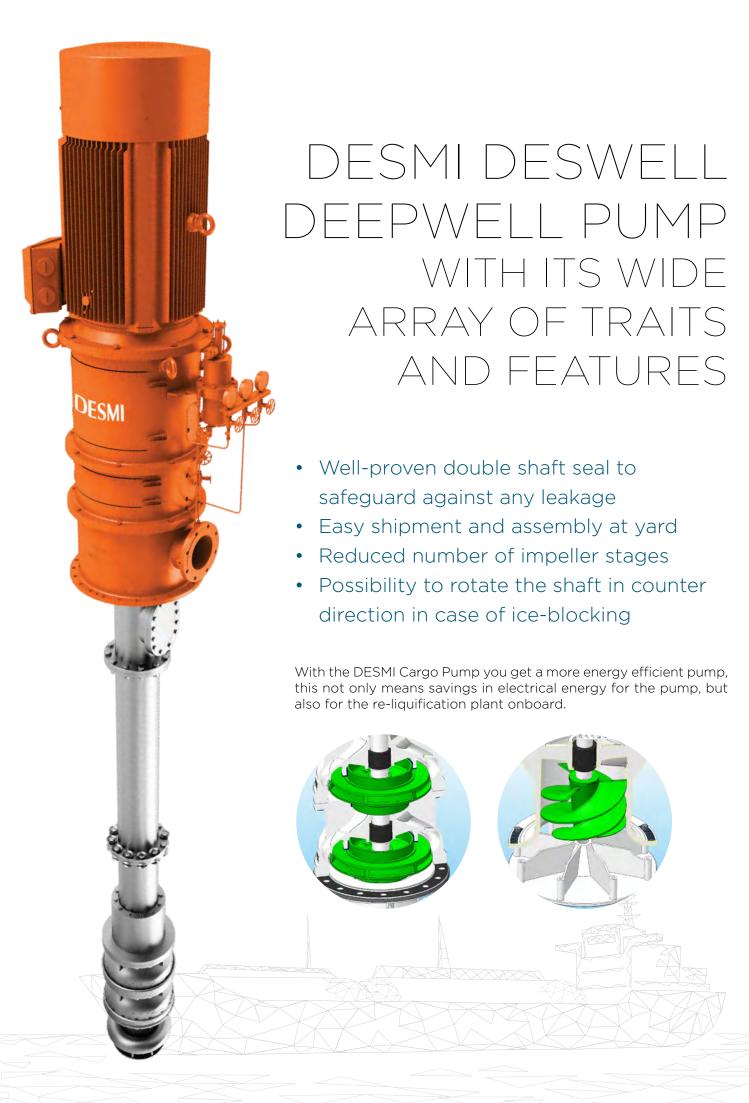

#### Materials:

Stainless steel AISI or similar for cargo temperatures down to -165°C. Stainless steel AISI 304 or 316L for special requirements

The DESWELL pumps are available in various sizes and can be customized to meet the requirements for your ship

Capacities: up to 850 m<sup>3</sup>/h / 3742 US gpm

Pressure: up to 160 mLC / 0-459 ftLC

Temperatures: down to -165°C / -265°F