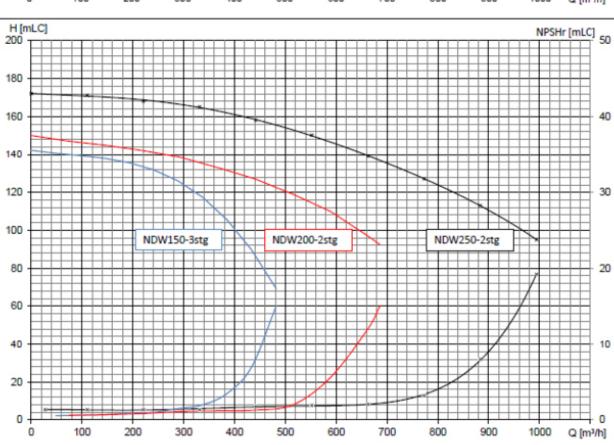

Capacities: up to 850 m<sup>3</sup>/h / 3742 US gpm

Pressure: up to 160 mLC / 0-459 ftLC

Temperatures: down to -165°C / -265°F