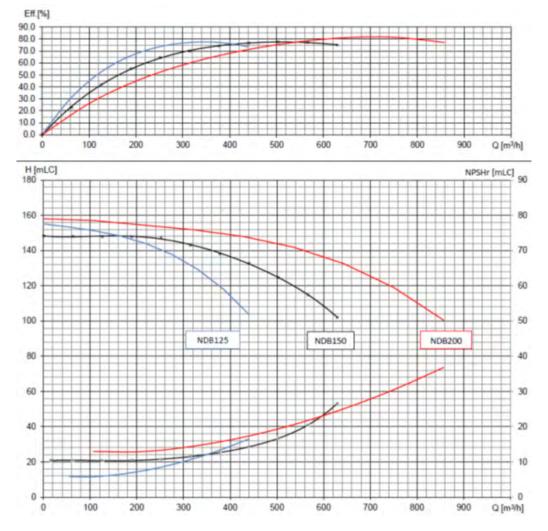

Technical Specifications Booster Pumps:

Capacity:  $850 \text{ m}^3/\text{h} / 3742 \text{ gpm}$ 

Pressure: up to 150 mLC / 0 - 459 ftLC

Temperature: down to -165°C / -265°F

A cargo pump is not just a cargo pump - especially when it comes to reliability and efficiency. DESMI cargo and booster pumps have been in operation for more than 25 years on different types of gas and chemical tankers.